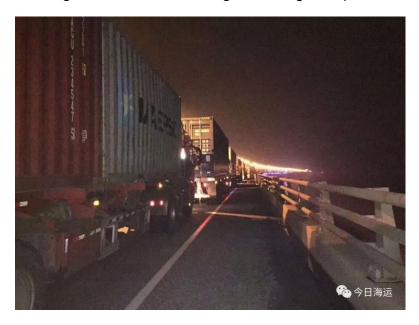

## Congestion Of Donghai Bridge That Access To Yangshan Port In Shanghai, China

Please be noted that the Donghai Bridge (access to the Yangshan Port area) has been under maintenance from 4 September and expected to end on 10 September. Recently the average transportation time is more than usual, and which affect normal operations for trucking service to/from Shanghai's Yangshan port.

Please be well prepared and remind your customers and suppliers to adjust the shipping arrangement. Ensign will continue to monitor the situation, providing updates as new information to concerning parties.